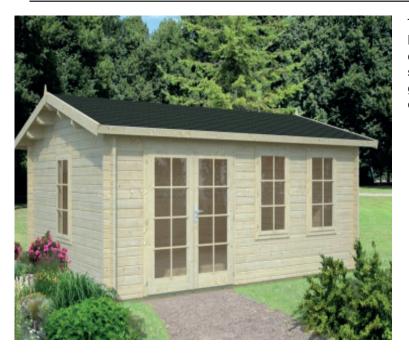

## **JEFFERSON**

The spacious Jefferson Log Cabin is an aesthetically pleasing building, with Georgian bars included in the price that are of course optional as to whether they are fitted. All of your social gatherings and parties based around the garden can go ahead – whatever the weather! Other uses include hot tub enclosures, home offi ce space and arts and craft studios.