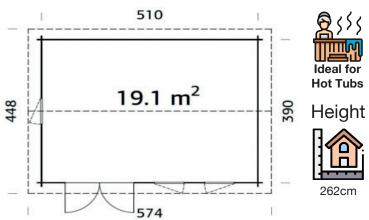

45.2m<sup>3</sup>

19.1m<sup>2</sup>

530 x 410cm

44mm

151 x 175cm

66 x 111cm (3)

19mm

19mm

## **FULL SPECIFICATION**

| CABIN SIZE:     | 530 x 410cm x 262cm |
|-----------------|---------------------|
| WALL THICKNESS: | 44mm                |
| VOLUME:         | 45.2m³              |
| AREA:           | 19.1m²              |
| DOOR OPENING:   | 151 x 175cm         |
| WINDOW OPENING: | 66 x 111cm (3)      |
| FLOORS BOARDS:  | 19mm                |
| ROOF BOARDS:    | 19mm                |
| ROOF OVERHANG:  | N/A                 |
| UNDER PLANNING: | No                  |
|                 |                     |